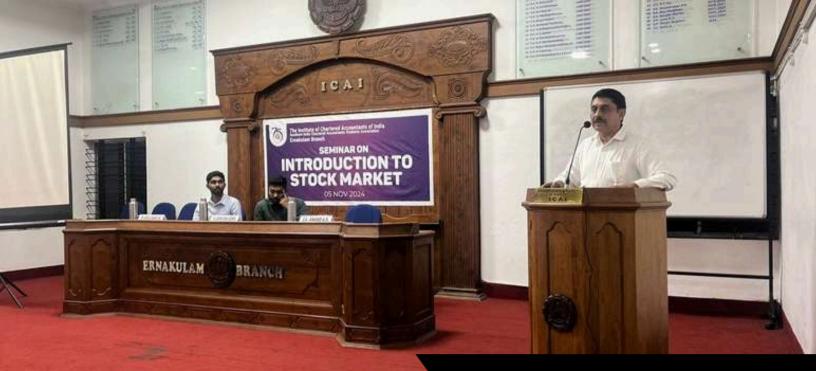

We also organized a thrilling Treasure Hunt, which was filled with so much fun and energy.

On the academic front, we conducted a Seminar on Introduction to the Stock Market led by CA Deepak Korah George. In addition, we hosted several other seminars and launched revision series for CA Intermediate students in preparation for the January 2024 exams.

### SEMINAR -INTRODUCTION TO STOCK MARKET

CAL

CANARUDAY: CI

ION TO

SKETCHING AND CHESS COMPETITION

> CA STUDENTS NATIONAL TALENT SEARCH 2024 SKETCHING & CHESS COMPETITION