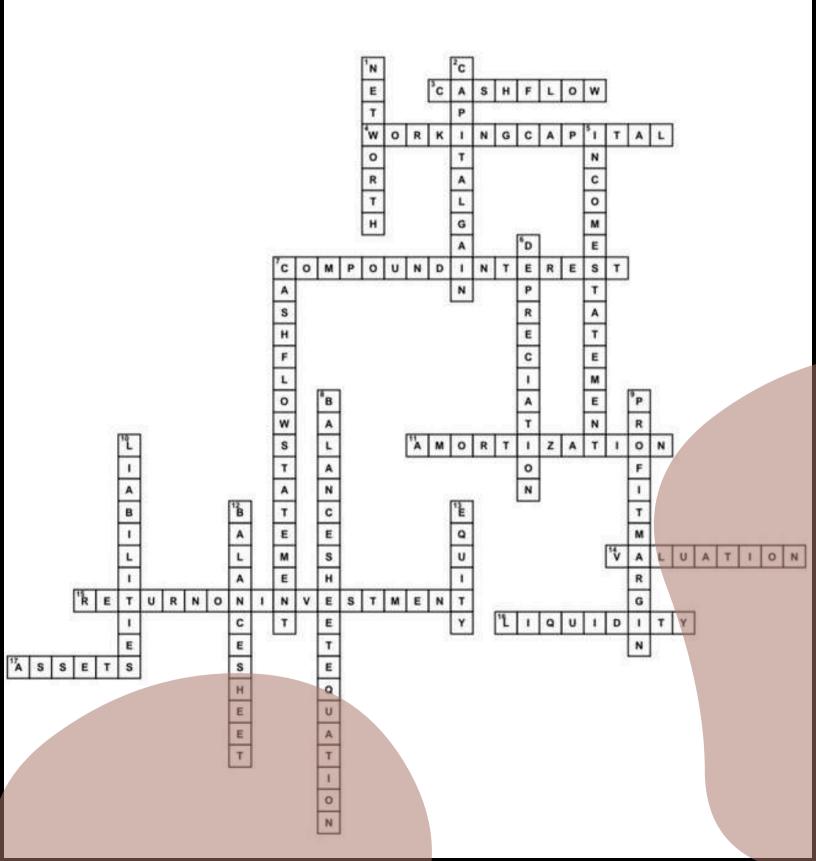

#### Across

#### [3] the net balance of cash moving in and out of a business at a specific [1] subtracting assets from liabilities. [2] increase in the value of an asset or investment above the price you point in time. [4] difference between a company's current assets and current initially paid. liabilities-the money available for daily operations. [5] financial statement that summarizes a business's income and [7] interest on interest. [11] method of spreading an asset's cost over the course of its useful profit and loss (P&L) statement. life. [6] the decrease in an asset's value. [14] process of determining the current worth of an asset, company, or [7] financial statement prepared to provide a detailed analysis of what happened to a company's cash during a given period of time. liability. [15] used to determine the expected return of a project or activity in [8] Assets = Liabilities + Owners' Equity comparison to the cost of the investment, typically shown as a

percentage.

[16] how quickly assets can be converted into cash.

[17] items you own that can provide future benefit to your business.

#### Down

expenses during a given period of time, also sometimes referred to as a

[9] measure of profitability that's calculated by dividing the net income by revenue or the net profit by sales.

[10] what you owe other parties, such as bank debt, wages, and money due to suppliers.

[12] a tally of the organization's assets, liabilities, and shareholders' equity for a given reporting period.

[13] amount of money that belongs to the owners of a business after all assets and liabilities have been accounted for.